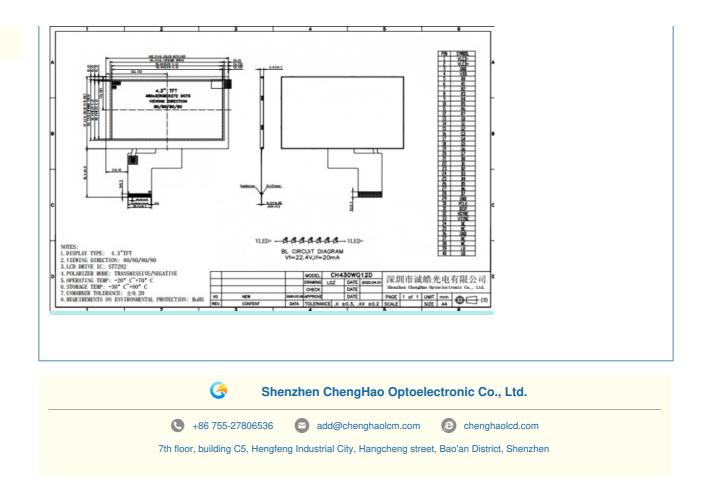

ome West Union, TT. bank account and Paypal.

## 6. How long will it take to ship my order?

As long as there is stock available, ChengHao Optoelectronic usually ships items in 1 to 3 working days for samples and within 7 to 15 days for customized order once receiving the confirmation of a new order. The order will not be confirmed until the payment reaches ChengHao Optoelectronic bank account. If we are temporarily out of stock, we will do our best to inform you of the estimated lead time.

#### 7. What does your warranty cover?

ChengHao Optoelectronic product is backed by a 1-year limited warranty against manufacturing defects (material or workmanship). Missing/lost or worn out parts are not covered under our warranty.

## Drawing:

for more products please visit us on chenghaolcd.com