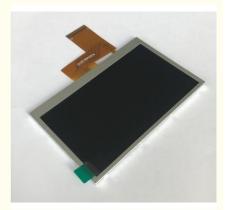

# 4.3 Inch 24 Bit Parallel RGB TFT LCD Monitor 480\*272 IPS Display

## **Product Description**

4.3 Inch 24 Bit Parallel RGB TFT LCD Monitor 480\*272 IPS Display

### 4.3 TFT Display IPS Display TFT LCD Panel 4.3 inch TFT LCD Module 480\*272

Custom 4.3 inch LCD panel, 4.3 TFT display, IPS display. 5 years service life, lifetime warranty

\*4.3 inch tft lcd display panel 480x272 resolution Custom availability,