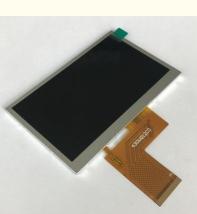

# 4.3 Inch 24 Bit Parallel RGB TFT LCD Monitor 480\*272 IPS Display

## **Product Description**

4.3 Inch 24 Bit Parallel RGB TFT LCD Monitor 480\*272 IPS Display

### 4.3 TFT Display IPS Display TFT LCD Panel 4.3 inch TFT LCD Module 480\*272

Custom 4.3 inch LCD panel, 4.3 TFT display, IPS display. 5 years service life, lifetime warranty

\*4.3 inch tft lcd display panel 480x272 resolution Custom availability,