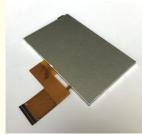

# 4.3 Inch 24 Bit Parallel RGB TFT LCD Monitor 480\*272 IPS Display

## **Product Description**

4.3 Inch 24 Bit Parallel RGB TFT LCD Monitor 480\*272 IPS Display

### 4.3 TFT Display IPS Display TFT LCD Panel 4.3 inch TFT LCD Module 480\*272

Custom 4.3 inch LCD panel, 4.3 TFT display, IPS display. 5 years service life, lifetime warranty

\*4.3 inch tft lcd display panel 480x272 resolution Custom availability,